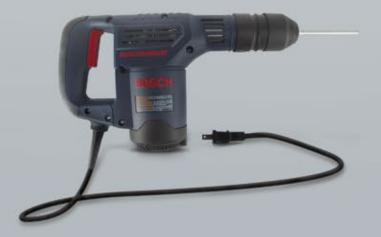

### Electric Hammer

Light to handle, this powerful hammer utilizes 120 VAC, draws only 6.5 amps, and provides a generous 10-foot power cord. Both hammers generate more than 3,500 blows per minute.