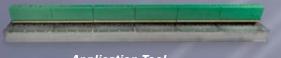

# **Application Tool**

The Application Tool is designed and built with lightweight aluminum and Ultra High Molecular Weight (UHMW) Polyethylene locator guides mounted directly on the top of the channel. Patented anvil plates set the rivets. Gauge rods have "keepers" to prevent loss of the gauge rod while transporting.