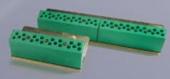

## Riv-Nail Guide Blocks

Riv-Nail Guide Blocks are available in 20 and 40 rivet capacities. Lightweight, wear-resistant UHMW Polyethylene and the pilot nail guides (patent pending) provide the most accurate placement of rivets in the belt splice.