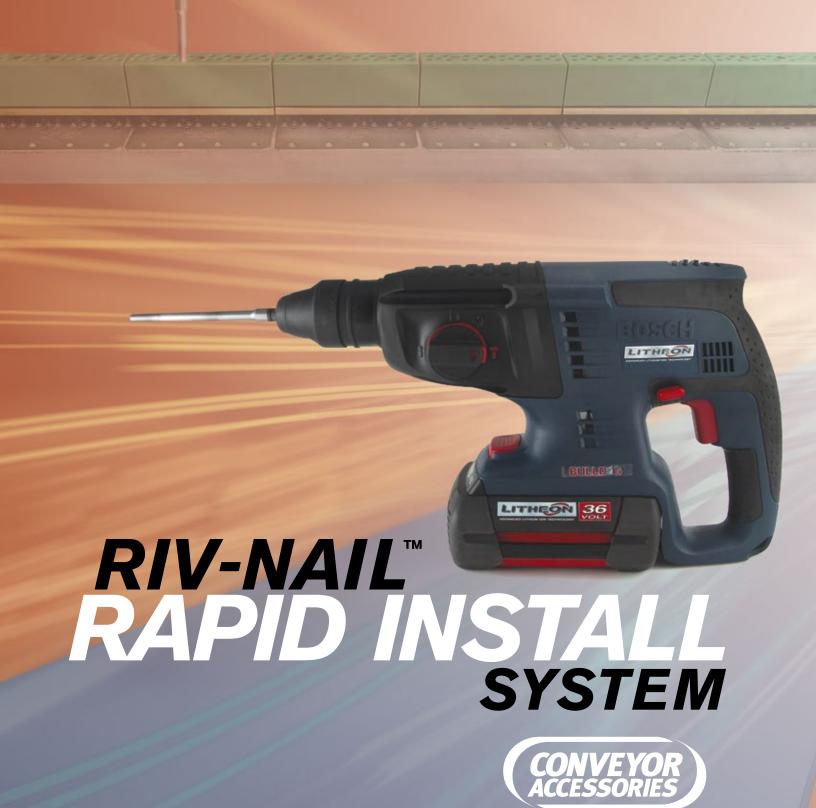

# RIV-NAIL TO RAPID INSTALL SYSTEM\*

# THE FASTEST, EASIEST, & SAFEST SYSTEM TO INSTALL RIV-NAIL CONVEYOR BELT FASTENERS.

# **Battery Powered Hammer**

At 9.5 pounds, this powerful hammer feels lighter than most hammers with its ergonomically balanced design. The tool of choice because it is fast, yet safe, and lessens the fatigue of the splice team. Complete with two Litheon 36 VDC batteries and a charger.

### Test Drive the Riv-Nail Rapid Install System

On average, only **four seconds** is required to drive rivets – complete and fully clinched. Call **1-800-323-7093** to arrange a demo and find out how the Riv-Nail Rapid Install System can help you increase efficiency and productivity.