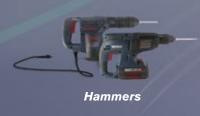

# **Battery Powered Hammer**

At 9.5 pounds, this powerful hammer feels lighter than most hammers with its ergonomically balanced design. The tool of choice because it is fast, yet safe, and lessens the fatigue of the splice team. Complete with two Litheon 36 VDC batteries and a charger.

### Electric Hammer

Light to handle, this powerful hammer utilizes 120 VAC, draws only 6.5 amps, and provides a generous 10-foot power cord. Both hammers generate more than 3,500 blows per minute.