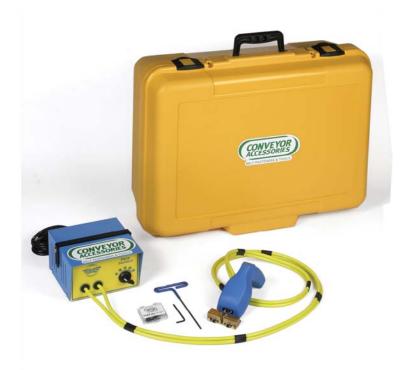

## CONVEYOR ACCESSORIES ELECTRIC SKIVING TOOL KIT

CAI'S Electric skiving tool kit (EST-KIT) quickly skives belts for fast and easy installation of mechanical fasteners. Unit has 4 temperature settings for multiple rubber compounds. Pressure enabled contacts heat blades precisely when cutting, maximizing blade life. Clamping jaws adjust to accept blade widths from 2mm to 22mm. Unit is 110V A/C.

## **BELT FASTENERS & TOOLS**

| PART #  | DESCRIPTION                                    |
|---------|------------------------------------------------|
| EST-KIT | Includes skiving tool, ESTB-W6, T-Handle Allen |
|         | Wrench, & Durable Foam Filled carrying case    |
| ESTB-W3 | 1/4" (6mm) Wide Cutting Blade 10 pack          |
| ESTB-W4 | 5/16" (8mm) Wide Cutting Blade 10 pack         |
| ESTB-W5 | 13/32" (11mm) Wide Cutting Blade 10 pack       |
| ESTB-W6 | 7/8" (22mm) Wide Cutting Blade 10 pack         |